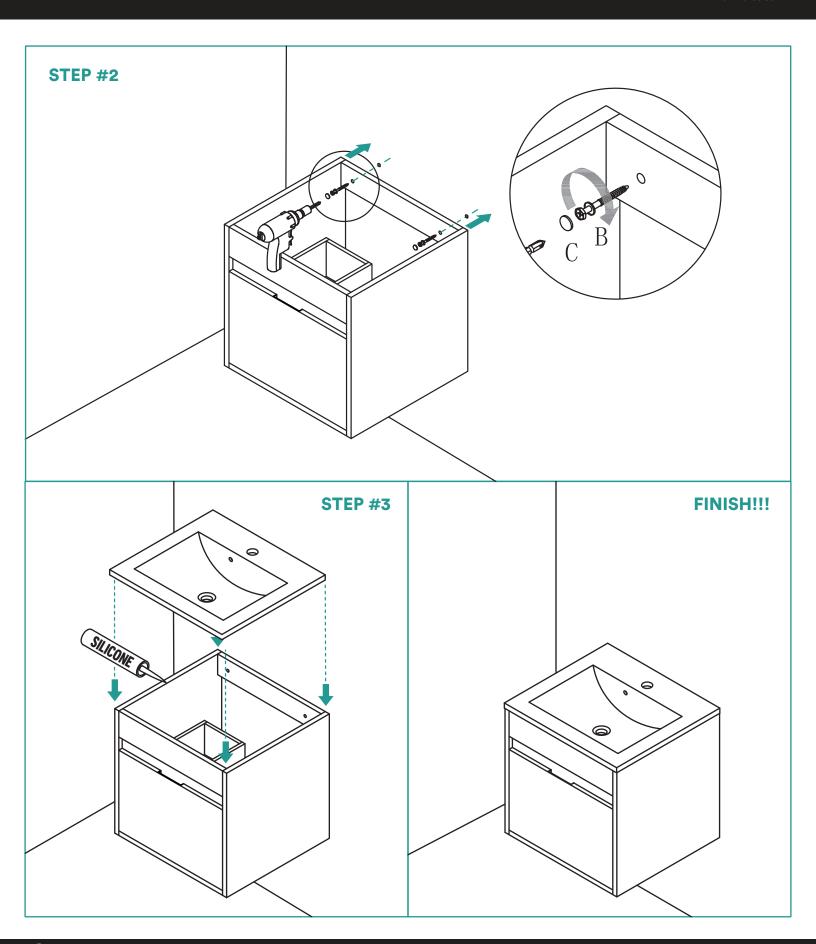

## VANITY COMPONENTS AND HARDWARE

DURING UNPACKING THE PRODUCT AND PRIOR TO INSTALLATION INSPECT YOUR NEW PRODUCT FOR ANY DAMAGES OR MISSING PARTS.

DO NOT ATTEMPT TO INSTALL OR OPERATE THE PRODUCT IF THE PRODUCT IS DAMAGED.

| Part | 4<br>Pieces |
|------|-------------|
| B    | 4<br>Pieces |
| Part | 4<br>Pieces |