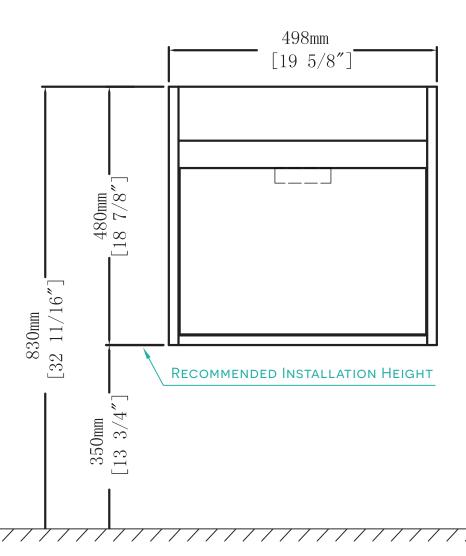

#### **DIMENSIONS/TECHNICAL DATA**

**ITEM: OPAL20** 

WALL

**FLOOR** 

ATTENTION! DIMENSIONS MAY VARY BY UP TO 3/8". IT IS HIGHLY RECOMMENDED TO PULL ALL DIMENSIONS OF ACTUAL MODEL FOR INSTALLATION AND MEASURING PURPOSES.

ATTENTION! DIMENSIONS MAY VARY BY UP TO 3/8". IT IS HIGHLY RECOMMENDED TO PULL ALL DIMENSIONS OF ACTUAL MODEL FOR INSTALLATION AND MEASURING PURPOSES.