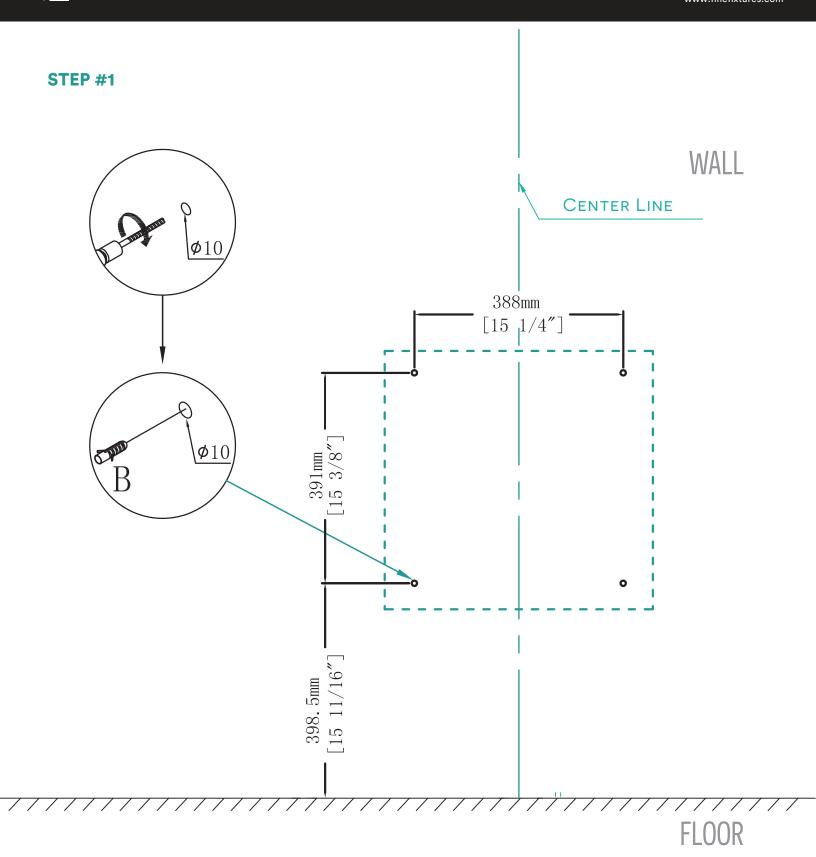

#### **DIMENSIONS/TECHNICAL DATA**

**ITEM: OPAL20** 

WALL

**FLOOR** 

ATTENTION! DIMENSIONS MAY VARY BY UP TO 3/8". IT IS HIGHLY RECOMMENDED TO PULL ALL DIMENSIONS OF ACTUAL MODEL FOR INSTALLATION AND MEASURING PURPOSES.

ATTENTION! DIMENSIONS MAY VARY BY UP TO 3/8". IT IS HIGHLY RECOMMENDED TO PULL ALL DIMENSIONS OF ACTUAL MODEL FOR INSTALLATION AND MEASURING PURPOSES.